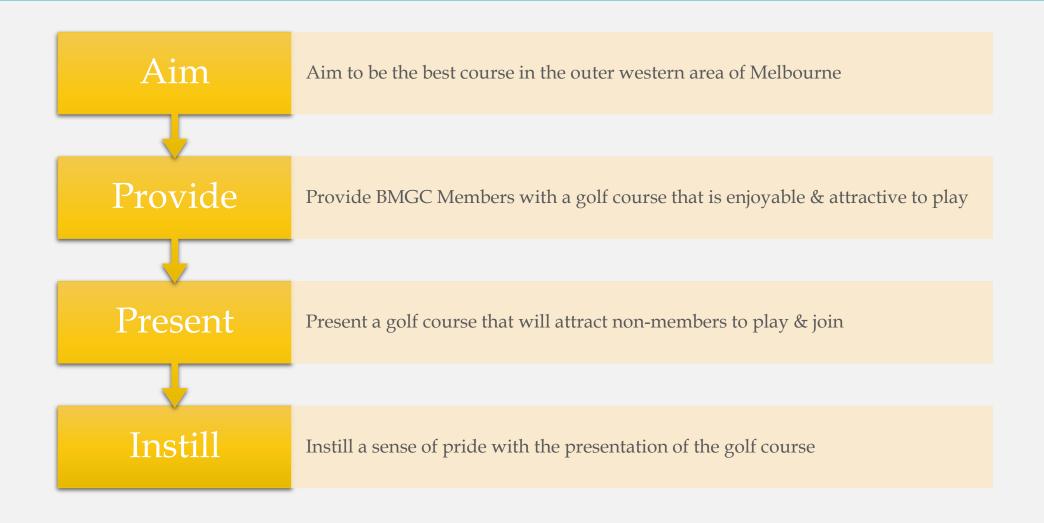

Bacchus Marsh Golf Club Course Strategic Plan 2025-2030



## Strategic Aims



## Improve & Evolve the Golf Course & Infrastructure

- Develop a long-term master plan for the entire course, equipment & facilities
- Baseline current course infrastructure, equipment & buildings
- Develop a vision for the golf course post 2030
- Plan priorities for golf course development
- Implement identified activities in line with labor & financial availability
- Monitor & Report to the membership progress on a 4 monthly basis

## Improve & Maintain the Golf Course Throughout the Development Phase

- Develop a near-term plan for the continuous improvement of course playability
- Baseline current course infrastructure, equipment & buildings
- Plan priorities for existing golf course improvement
- Implement identified activities in line with labor & financial availability
- Monitor